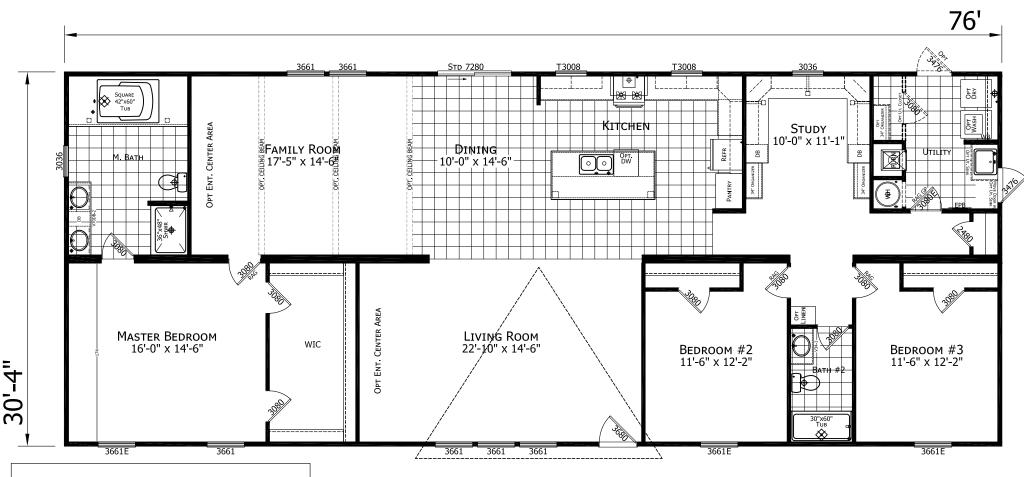

## Heywood

**Dutch Elite Housing Series** 

2,305 SQ. FT. (Approximate) 3 Bedroom, 2 Bath

Last Updated: 12-9-24