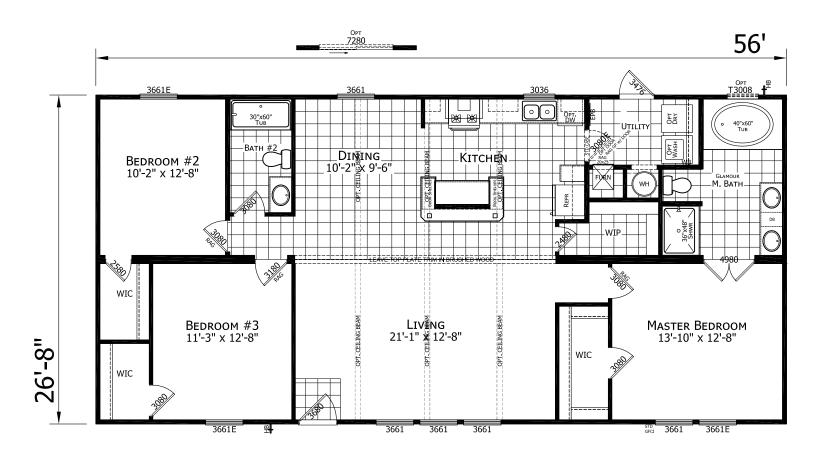

## **Falco**

**Dutch Elite Housing Series** 

1,493 SQ. FT. (Approximate) 3 Bedroom, 2 Bath

Last Updated: 12-9-24