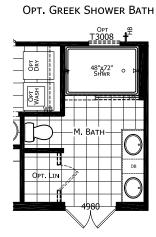

## **Falco**

**Dutch Elite Housing Series** 

1,493 SQ. FT. (Approximate) 3 Bedroom, 2 Bath

Last Updated: 12-9-24