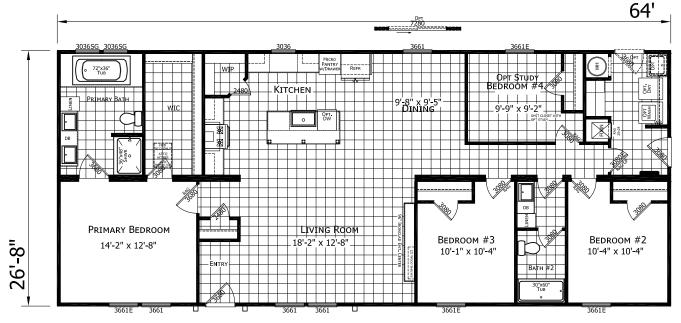

## **Ellison**

Ironclad Series

1,706 SQ. FT. (Approximate) 4 Bedroom, 2 Bath

MIRRORED FLOOR PLAN OPTION AVAILABLE, CONTACT A HOUSING CONSULTANT FOR MORE INFORMATION.