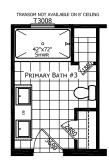

## **Ellison**

Ironclad Series

1,706 SQ. FT. (Approximate) 4 Bedroom, 2 Bath

MIRRORED FLOOR PLAN OPTION AVAILABLE, CONTACT A HOUSING CONSULTANT FOR MORE INFORMATION.