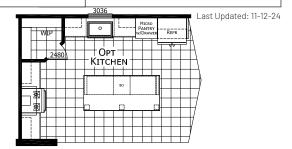

## **Ellison**

Ironclad Series

1,706 SQ. FT. (Approximate) 4 Bedroom, 2 Bath

MIRRORED FLOOR PLAN OPTION AVAILABLE, CONTACT A HOUSING CONSULTANT FOR MORE INFORMATION.