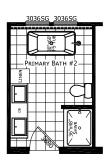

## **Ellison**

Ironclad Series

1,706 SQ. FT. (Approximate) 4 Bedroom, 2 Bath

MIRRORED FLOOR PLAN OPTION AVAILABLE, CONTACT A HOUSING CONSULTANT FOR MORE INFORMATION.