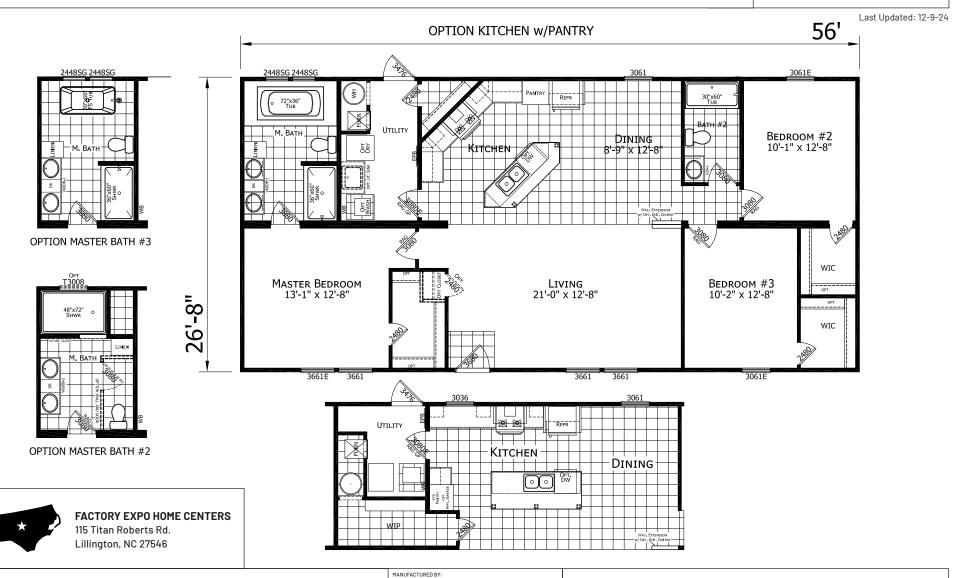

## **Crepsy**

**Dutch Elite Housing Series** 

1,493 SQ. FT. (Approximate) 3 Bedroom, 2 Bath

FBHExpo.com | 1-800-504-3238

IMPORTANT: Alta Cima Corp reserves the right to modify, cancel or substitute products or features of this event at any time without prior notice or obligation. Pictures and other promotional materials are representative and may depict or contain floor plans, square footages, elevations, options, upgrades, extra design features, decorations, floor coverings, specialty light fixtures, custom paint and wall coverings, window treatments, landscaping, sound and alarm systems, furnishings, appliances, and other designer/decorator features and amenities that are not included as part of the home and/or may not be available at all locations. Home, pricing and community information is subject to change, and homes to prior sale, at any time without notice or obligation. ©2020 Alta Cima Corp. All rights reserved.