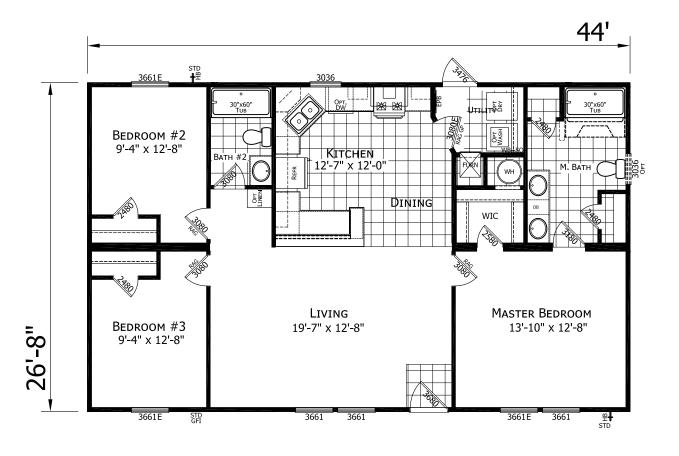

## **Bartel**

**Dutch Elite Housing Series** 

1,173 SQ. FT. (Approximate) 3 Bedroom, 2 Bath

Last Updated: 12-9-24