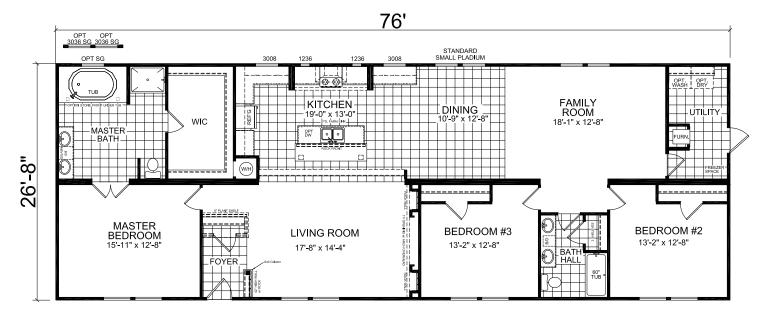

## **Wheaton**

Chateau Series

2,026 SQ. FT. (Approximate) 3 Bedroom, 2 Bath

Last Updated: 6-25-21