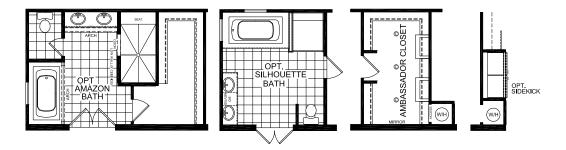

## **Wheaton**

Chateau Series

2,026 SQ. FT. (Approximate) 3 Bedroom, 2 Bath

Last Updated: 6-25-21