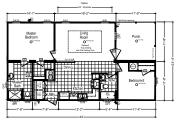

## Viejo

Signature Series

1,027 SQ. FT. (Approximate) 2 Bedroom, 2 Bath

(Optional Reversed Floor Plan Available)

FACTORY SELECT HOMES 179 Highway 601 South Lugoff, SC 29078