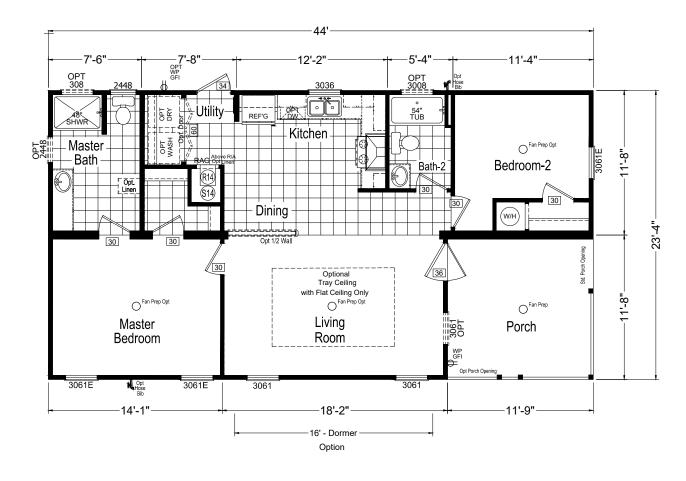

## Viejo

Signature Series

1,027 SQ. FT. (Approximate) 2 Bedroom, 2 Bath

(Optional Reversed Floor Plan Available)

FACTORY SELECT HOMES 179 Highway 601 South Lugoff, SC 29078