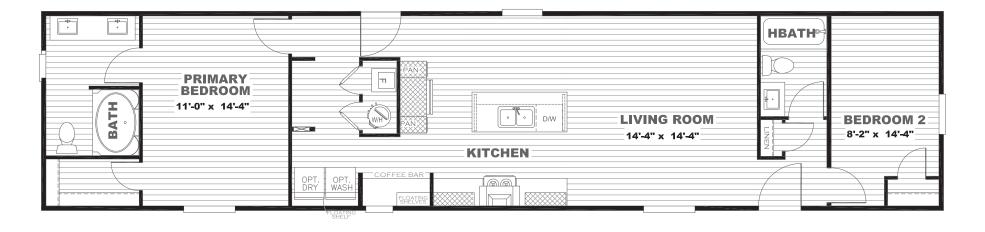

## Epic Series 1,020 SQ. FT. (Approximate) 2 Bedroom, 2 Bath

Last Updated: 6-15-23

FACTORY SELECT HOMES 179 Highway 601 South Lugoff, SC 29078