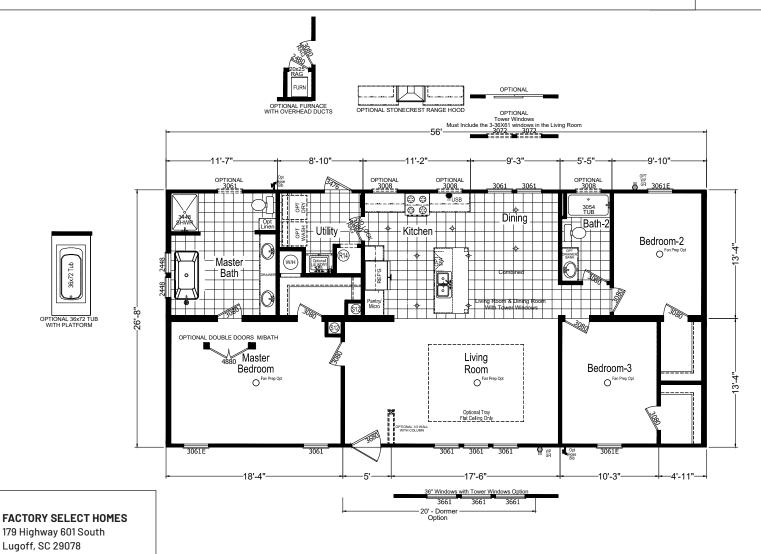

## Vereda

Pine Manor Series

1,494 SQ. FT. (Approximate) 3 Bedroom, 2 Bath

Last Updated: 12-3-20