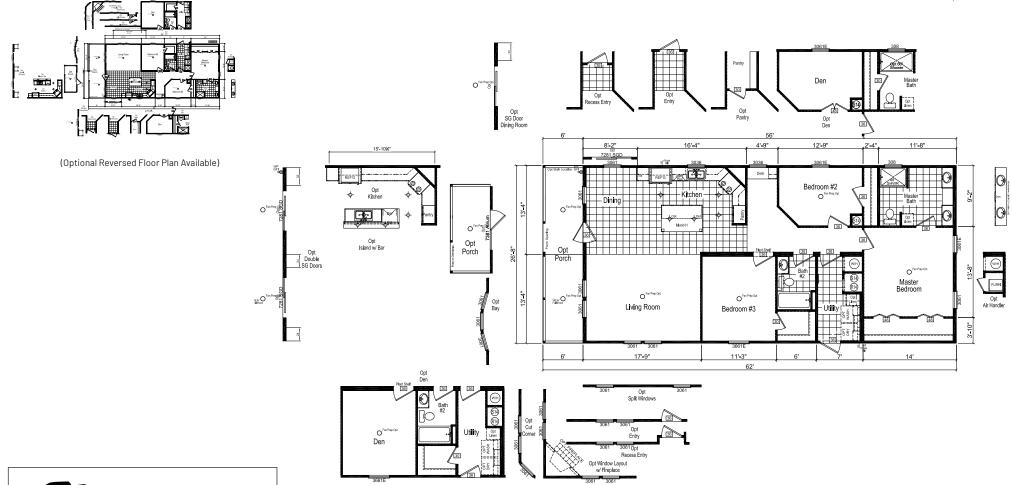

## **Terra**

**Homes of Merit Community Series** 

1,494 SQ. FT. (Approximate) 3 Bedroom, 2 Bath

Last Updated: 12-4-20