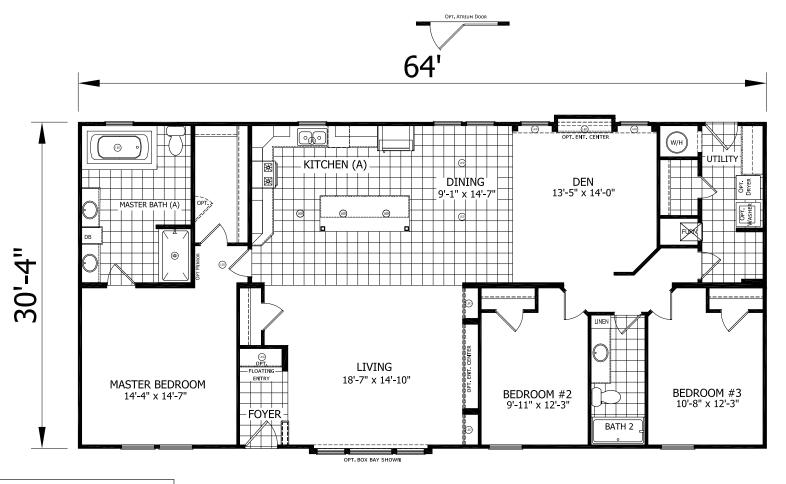

## **Sultana**

**Dutch Elite Series** 

1,941 SQ. FT. (Approximate) 3 Bedroom, 2 Bath

Last Updated: 6-25-21