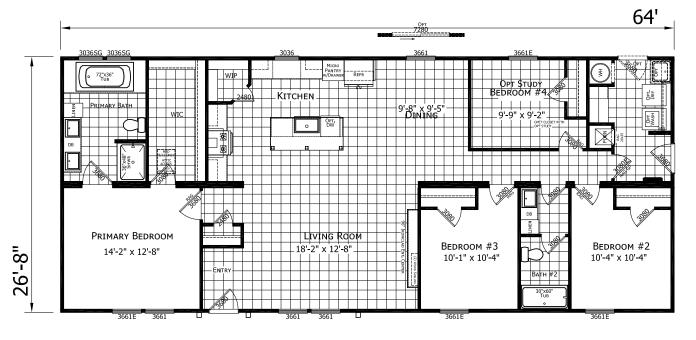

## **Sullivan**

Ironclad Series

1,706 SQ. FT. (Approximate) 4 Bedroom, 2 Bath

Last Updated: 11-12-24

MIRRORED FLOOR PLAN OPTION AVAILABLE, CONTACT A HOUSING CONSULTANT FOR MORE INFORMATION.

MANUFACTURED BY: