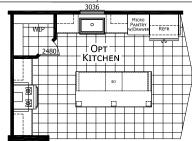

## **Sullivan**

Ironclad Series

1,706 SQ. FT. (Approximate) 4 Bedroom, 2 Bath

Last Updated: 11-12-24

MIRRORED FLOOR PLAN OPTION AVAILABLE, CONTACT A HOUSING CONSULTANT FOR MORE INFORMATION.

MANUFACTURED BY: