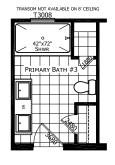

## **Sullivan**

Ironclad Series

1,706 SQ. FT. (Approximate) 4 Bedroom, 2 Bath

Last Updated: 11-12-24

MIRRORED FLOOR PLAN OPTION AVAILABLE, CONTACT A HOUSING CONSULTANT FOR MORE INFORMATION.

MANUFACTURED BY: