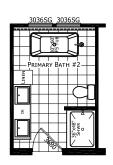

## **Sullivan**

Ironclad Series

1,706 SQ. FT. (Approximate) 4 Bedroom, 2 Bath

Last Updated: 11-12-24

MIRRORED FLOOR PLAN OPTION AVAILABLE, CONTACT A HOUSING CONSULTANT FOR MORE INFORMATION.

MANUFACTURED BY: