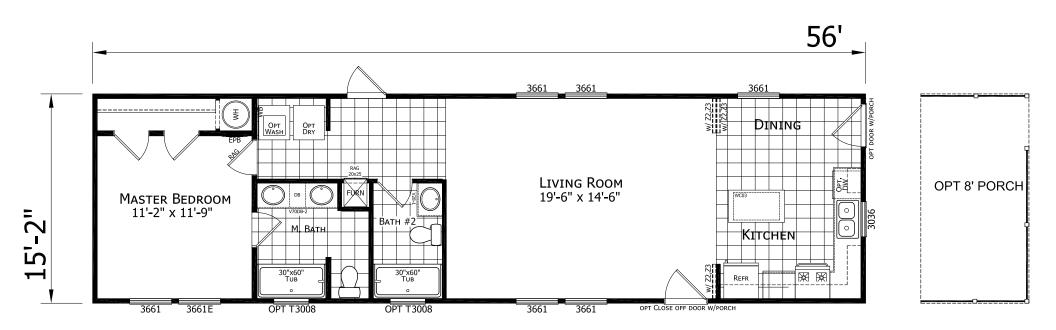

## Dutch Elite Series 849 SQ. FT. (Approximate) 1 Bedroom, 2 Bath

Last Updated: 12-9-24

MANUFACTURED BY:

FACTORY SELECT HOMES 179 Highway 601 South Lugoff, SC 29078