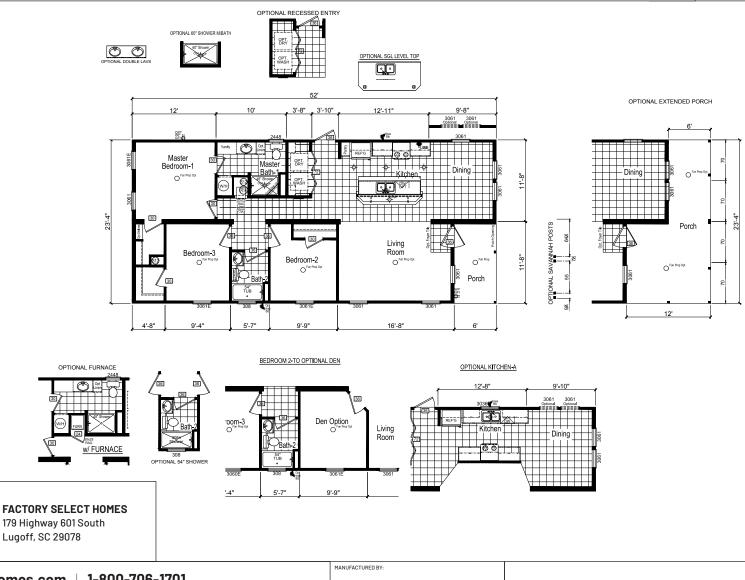

## Homes of Merit Community Series

1,144 SQ. FT. (Approximate) 3 Bedroom, 2 Bath

Last Updated: 12-4-20