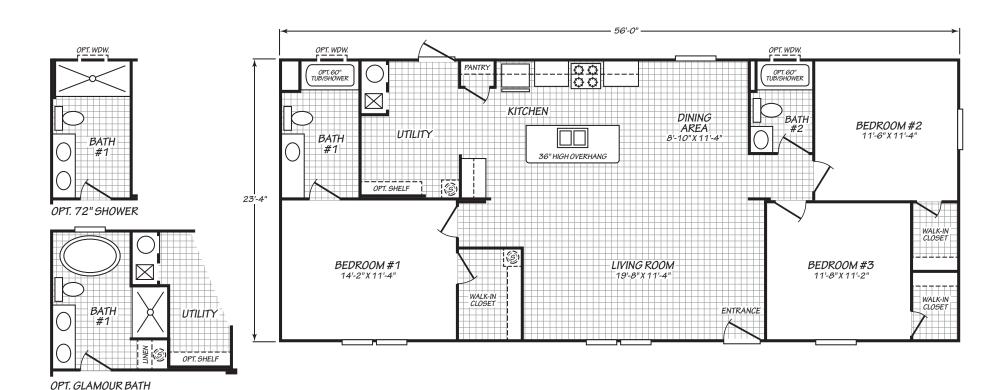

## **Simpsonville**

**Summit Series** 

1,306 SQ. FT. (Approximate) 3 Bedrooms, 2 Baths

Last Updated: 9-9-21