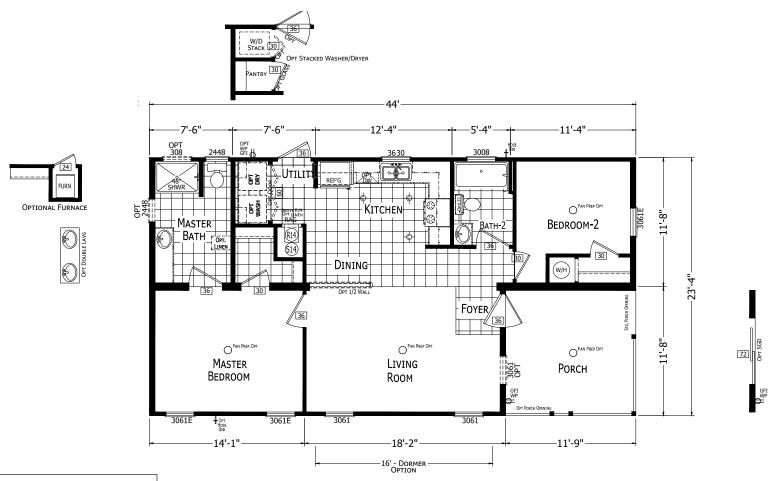

## Senda

**Homes of Merit Community Series** 

1,027 SQ. FT. (Approximate) 2 Bedroom, 2 Bath

Last Updated: 12-4-20