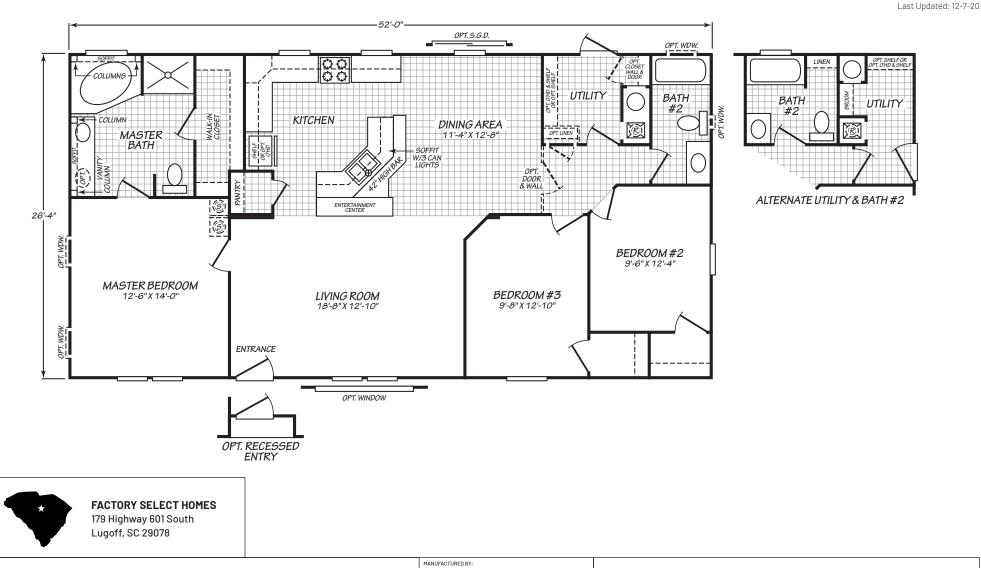

## Pelzer

## **Spring Hill II Series**

1,369 SQ. FT. (Approximate) 3 Bedroom, 2 Bath





## SelectMobileHomes.com | 1-800-706-1701

**IMPORTANT:** Alta Cima Corp reserves the right to modify, cancel or substitute products or features of this event at any time without prior notice or obligation. Pictures and other promotional materials are representative and may depict or contain floor plans, square footages, elevations, options, upgrades, extra design features, decorations, floor coverings, specialty light fixtures, custom paint and wall coverings, window treatments, landscaping, sound and alarm systems, furnishings, appliances, and other designer/decorator features and amenities that are not included as part of the home and/or may not be available at all locations. Home, pricing and community information is subject to change, and homes to prior sale, at any time without not