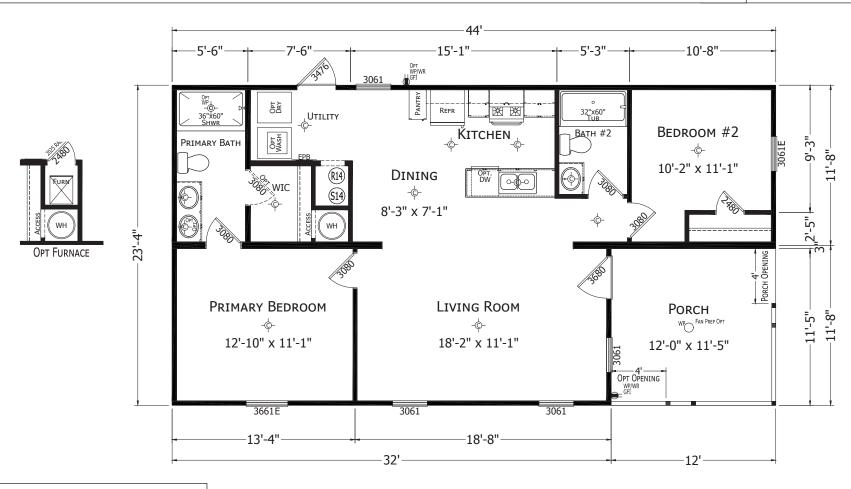

## **Ovando**

Lake Manor Series

1,027 SQ. FT. (Approximate) 2 Bedroom, 2 Bath

Last Updated: 1-19-23