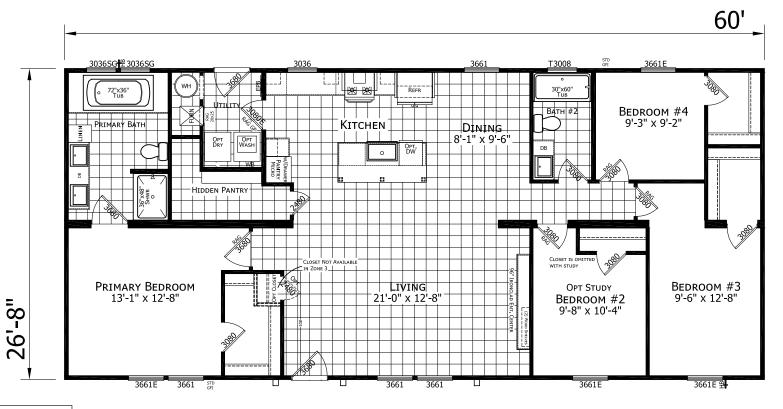

## **Middleton**

Ironclad Series

1,600 SQ. FT. (Approximate) 4 Bedroom, 2 Bath

Орт 7280 Last Updated: 11-12-24