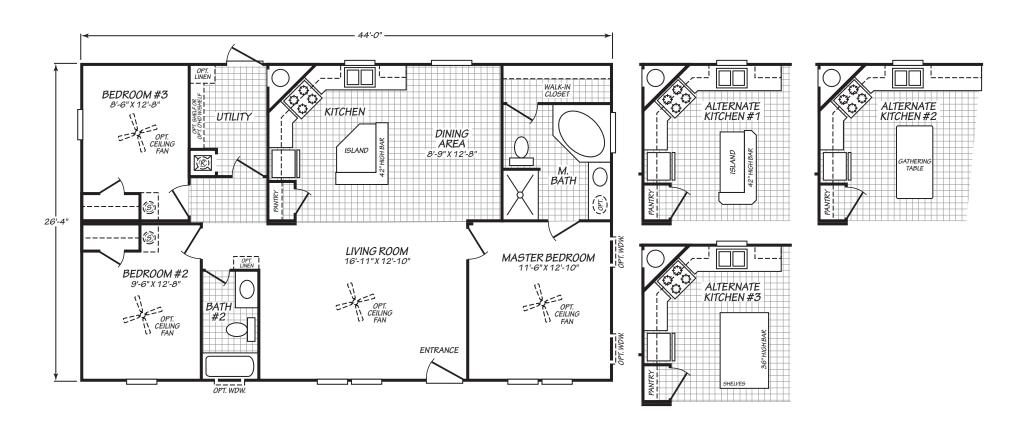

## Melrose

Carriage Manor II Series

1,158 SQ. FT. (Approximate) 3 Bedroom, 2 Bath

Last Updated: 12-4-20