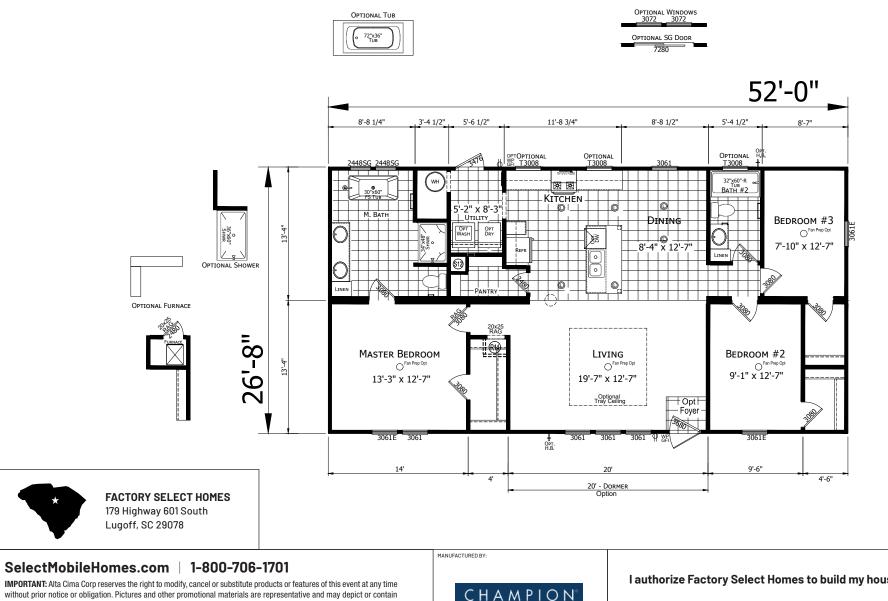

## **Pine Manor Series**

1,387 SQ. FT. (Approximate) 3 Bedroom, 2 Bath

Last Updated: 12-3-20

MANUFACTURED BEAUTIFULLY"

**IMPORTANT:** Alta Cima Corp reserves the right to modify, cancel or substitute products or features of this event at any time without prior notice or obligation. Pictures and other promotional materials are representative and may depict or contain floor plans, square footages, elevations, options, upgrades, extra design features, decorations, floor coverings, specialty light fixtures, custom paint and wall coverings, window treatments, landscaping, sound and alarm systems, furnishings, appliances, and other designer/decorator features and amenities that are not included as part of the home and/or may not be available at all locations. Home, pricing and community information is subject to change, and homes to prior sale, at any time without notice or obligation. ©2020 Alta Cima Corp. All rights reserved.