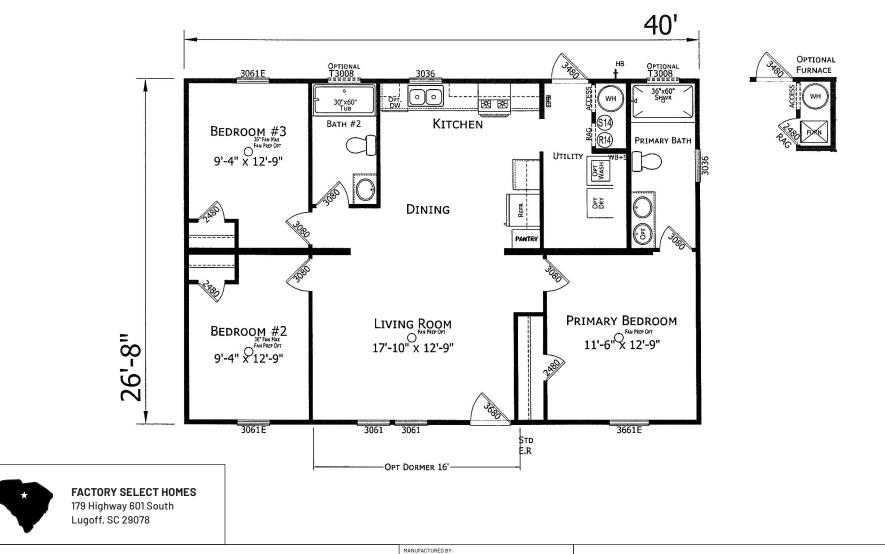

## Julington

Lake Manor Series

1,067 SQ. FT. (Approximate) 3 Bedroom, 2 Bath

Last Updated: 8-14-24