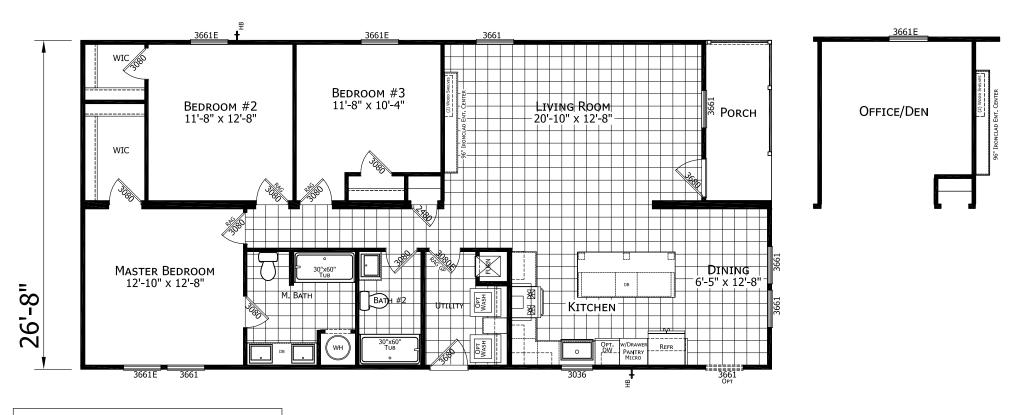

## **Jordan**

Ironclad Series

1,493 SQ. FT. (Approximate) 3 Bedroom, 2 Bath

Last Updated: 11-12-24