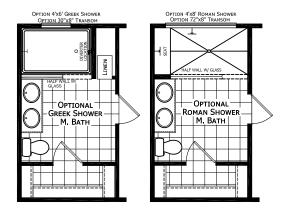

## **Irwinton**

**Dutch Elite Series** 

1,153 SQ. FT. (Approximate) 3 Bedroom, 2 Bath

Last Updated: 12-9-24