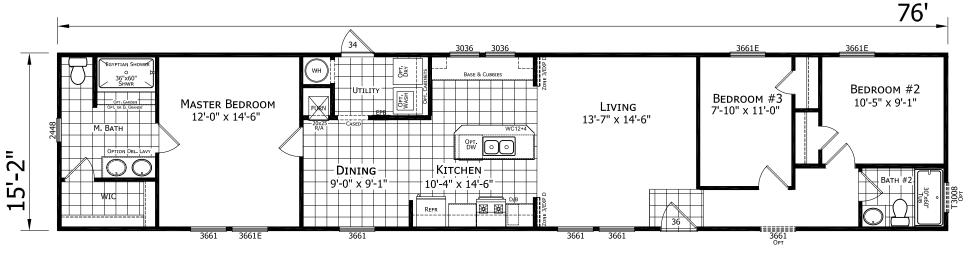

## **Irwinton**

**Dutch Elite Series** 

1,153 SQ. FT. (Approximate) 3 Bedroom, 2 Bath

Last Updated: 12-9-24