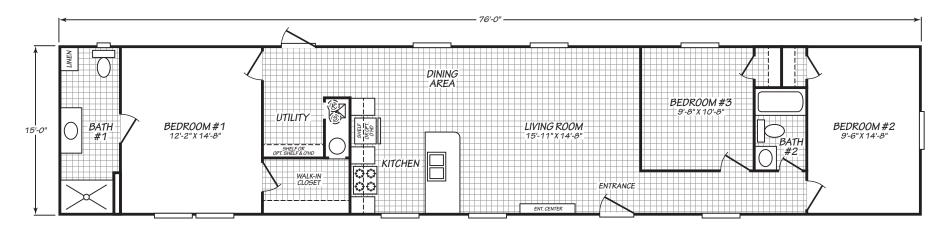

## Greeleyville

Keystone Series 1,140 SQ. FT. (Approximate) 3 Bedroom, 2 Bath

Last Updated: 6-17-22

FACTORY SELECT HOMES 179 Highway 601 South Lugoff, SC 29078