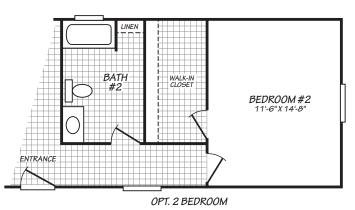

## Greeleyville

Keystone Series 1,140 SQ. FT. (Approximate) 3 Bedroom, 2 Bath

Last Updated: 6-17-22

FACTORY SELECT HOMES 179 Highway 601 South Lugoff, SC 29078