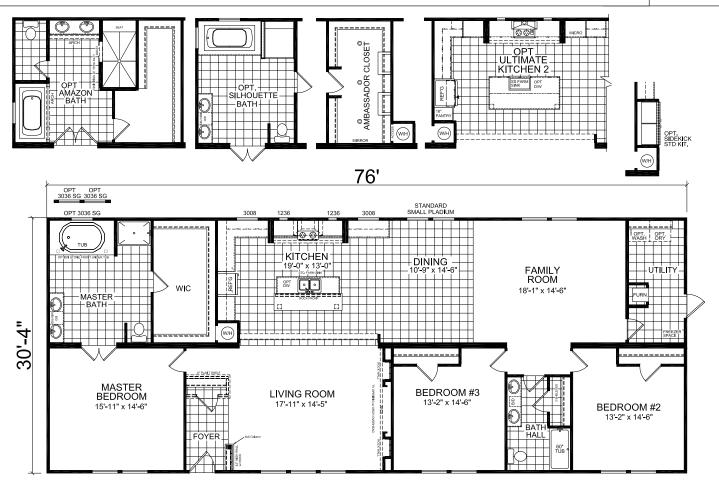

## Gardi

Chateau Series

2,305 SQ. FT. (Approximate) 3 Bedroom, 2 Bath

Last Updated: 6-25-21