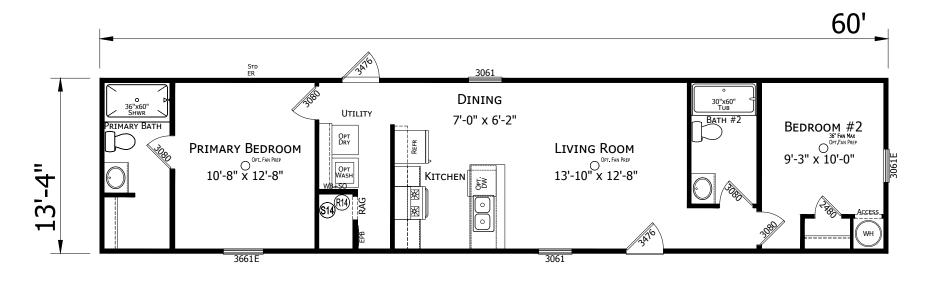

## Gardendale

## Prime Series 800 SQ. FT. (Approximate) 2 Bedroom, 2 Bath

Last Updated: 8-22-23

**IMPORTANT:** Alta Cima Corp reserves the right to modify, cancel or substitute products or features of this event at any time without prior notice or obligation. Pictures and other promotional materials are representative and may depict or contain floor plans, square footages, elevations, options, upgrades, extra design features, decorations, floor coverings, specialty