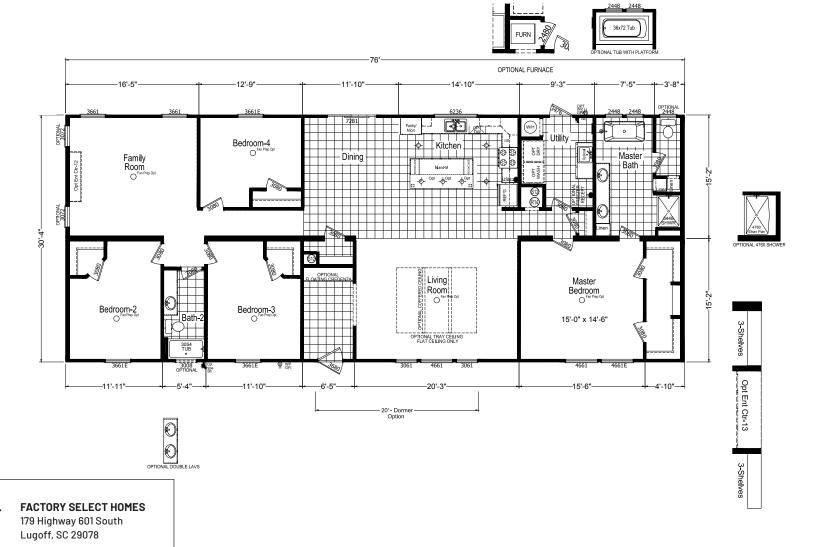

## **Faren**

Pine Manor Series

2,305 SQ. FT. (Approximate) 4 Bedroom, 2 Bath

Last Updated: 12-3-20