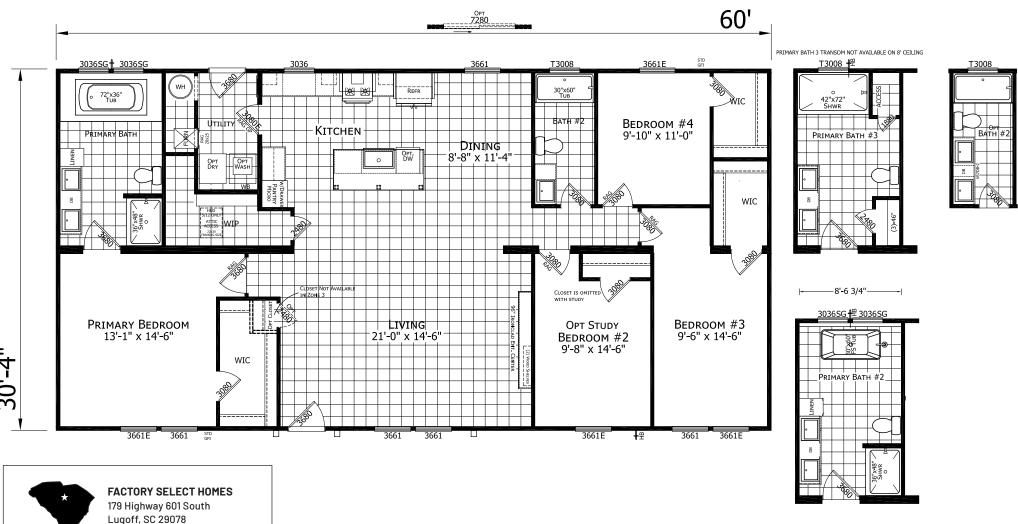

## **Eldon**

Ironclad Series

1,820 SQ. FT. (Approximate) 4 Bedroom, 2 Bath

Last Updated: 11-12-24