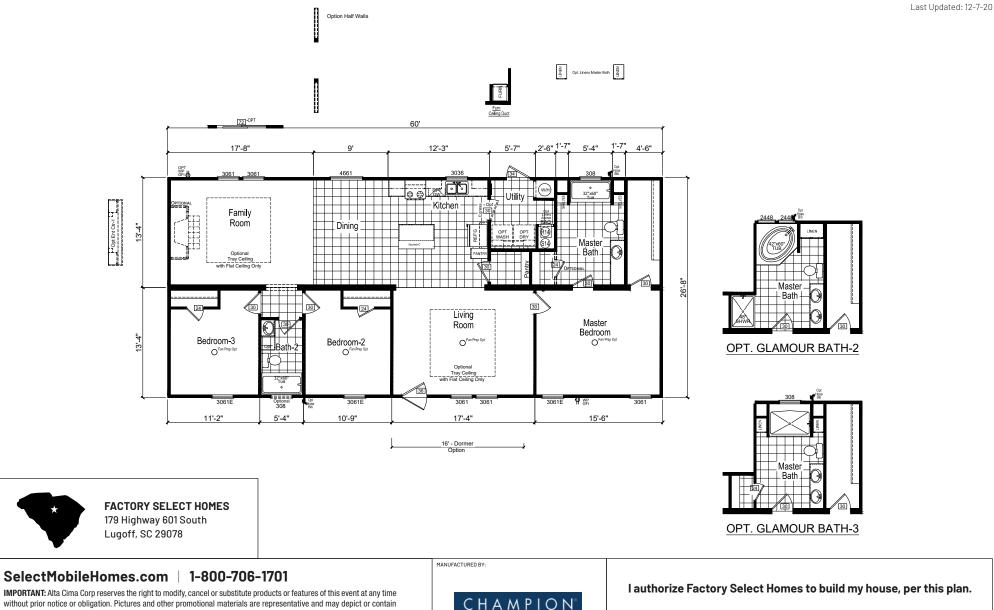

## **Eastdale**

## **Crestpointe Series**

1,600 SQ. FT. (Approximate) 3 Bedroom, 2 Bath

MANUFACTURED BEAUTIFULLY"

**IMPORTANT:** Alta Cima Corp reserves the right to modify, cancel or substitute products or features of this event at any time without prior notice or obligation. Pictures and other promotional materials are representative and may depict or contain floor plans, square footages, elevations, options, upgrades, extra design features, decorations, floor coverings, specialty light fixtures, custom paint and wall coverings, window treatments, landscaping, sound and alarm systems, furnishings, appliances, and other designer/decorator features and amenities that are not included as part of the home and/or may not be available at all locations. Home, pricing and community information is subject to change, and homes to prior sale, at any time without notice or obligation. ©2020 Alta Cima Corp. All rights reserved.