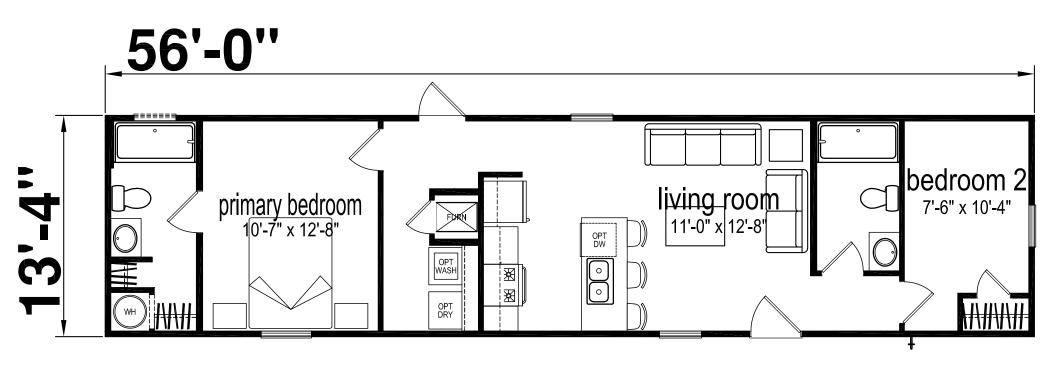

## Dunn

**Prime Series** 

746 SQ. FT. (Approximate) 2 Bedroom, 2 Bath

Last Updated: 6-21-24