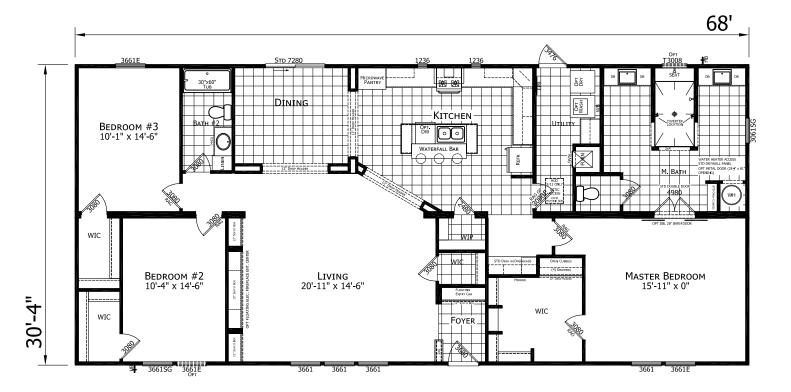

## Dutch Elite Series 2,062 SQ. FT. (Approximate) 3 Bedroom, 2 Bath

Last Updated: 12-9-24

MANUFACTURED BY:

CHAMP

HOMES

FACTORY SELECT HOMES 179 Highway 601 South Lugoff, SC 29078

## SelectMobileHomes.com | 1-800-706-1701

**IMPORTANT:** Alta Cima Corp reserves the right to modify, cancel or substitute products or features of this event at any time without prior notice or obligation. Pictures and other promotional materials are representative and may depict or contain floor plans, square footages, elevations, options, upgrades, extra design features, decorations, floor coverings, specialty light fixtures, custom paint and wall coverings, window treatments, landscaping, sound and alarm systems, furnishings, appliances, and other designer/decorator features and amenities that are not included as part of the home and/or may not be available at all locations. Home, pricing and community information is subject to change, and homes to prior sale, at any time without notice or obligation. ©2020 Alta Cima Corp. All rights reserved.