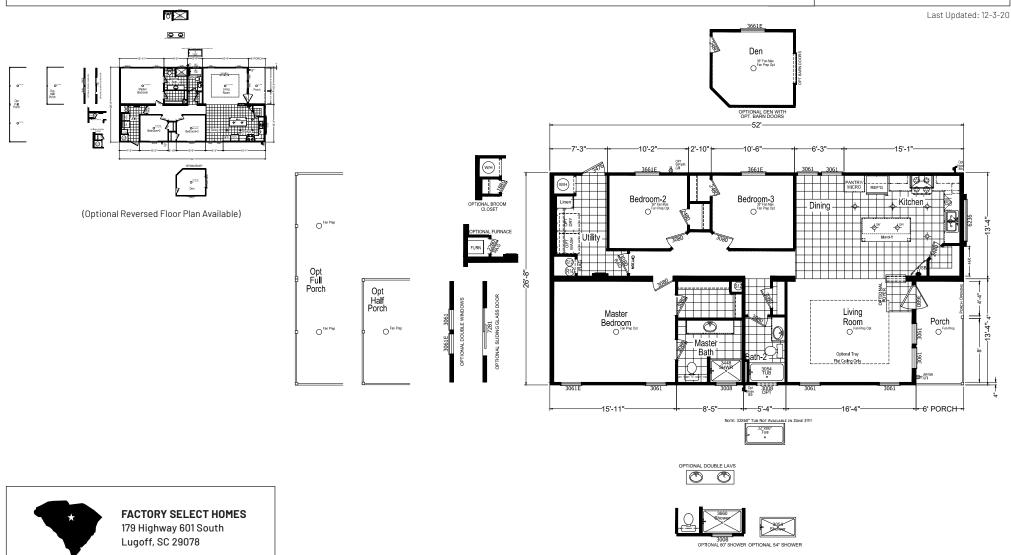

## **Deerfield**

Signature Series

1,387 SQ. FT. (Approximate) 3 Bedroom, 2 Bath