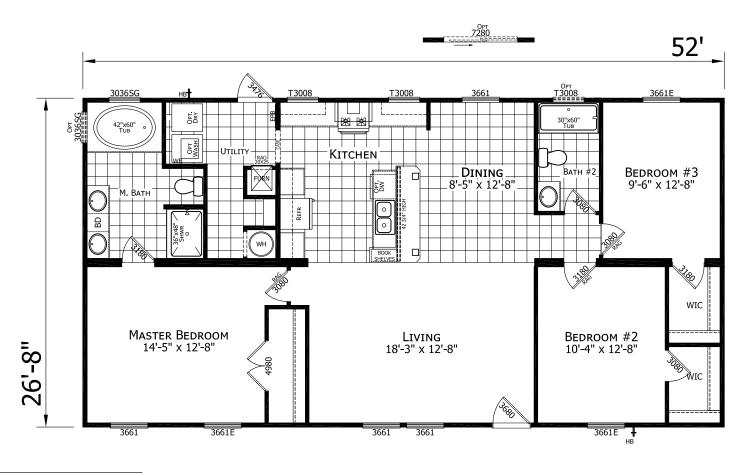

## **Cutbert**

**Dutch Elite Series** 

1,387 SQ. FT. (Approximate) 3 Bedroom, 2 Bath

Last Updated: 12-9-24