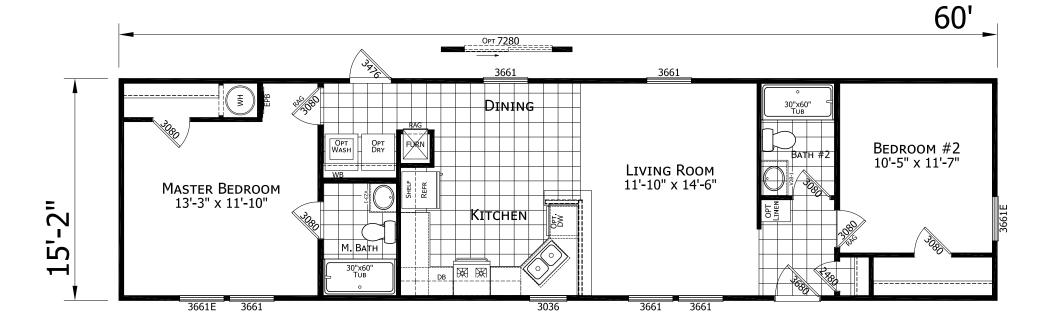

## **Dutch Elite Series** 910 SQ. FT. (Approximate) 2 Bedroom, 2 Bath

Last Updated: 12-9-24

MANUFACTURED BY:

FACTORY SELECT HOMES 179 Highway 601 South Lugoff, SC 29078