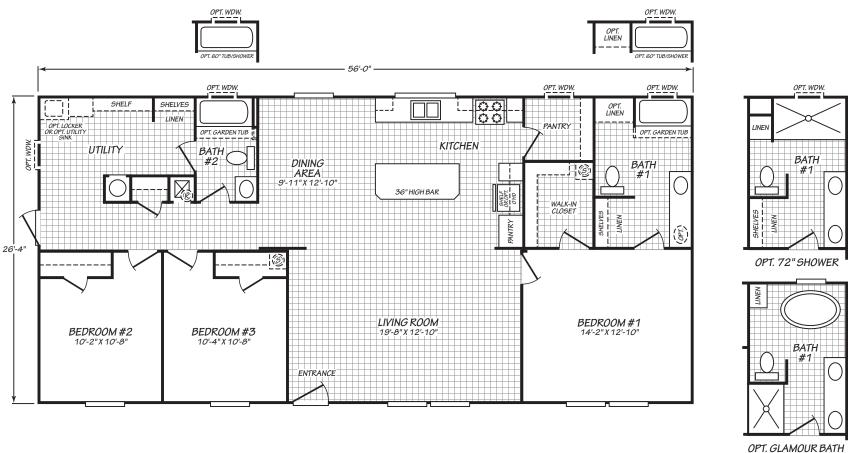

## Culloden

**Summit Series** 

1,474 SQ. FT. (Approximate) 3 Bedrooms, 2 Baths

Last Updated: 7-26-22