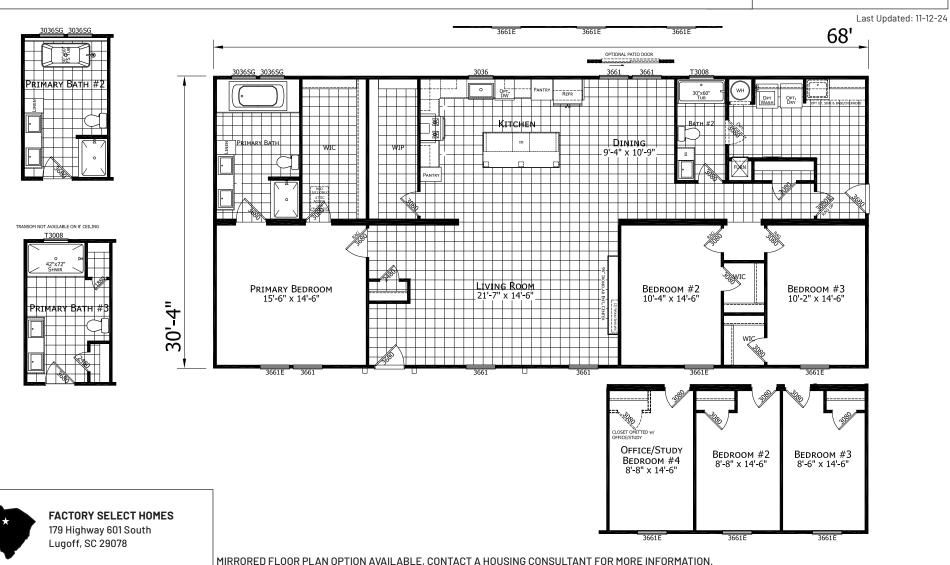

## Cristo

Ironclad Series

2,062 SQ. FT. (Approximate) 3 Bedroom, 2 Bath





## SelectMobileHomes.com | 1-800-706-1701

IMPORTANT: Alta Cima Corp reserves the right to modify, cancel or substitute products or features of this event at any time without prior notice or obligation. Pictures and other promotional materials are representative and may depict or contain floor plans, square footages, elevations, options, upgrades, extra design features, decorations, floor coverings, specialty light fixtures, custom paint and wall coverings, window treatments, landscaping, sound and alarm systems, furnishings, appliances, and other designer/decorator features and amenities that are not included as part of the home and/or may not be available at all locations. Home, pricing and community information is subject to change, and homes to prior sale, at any time without notice