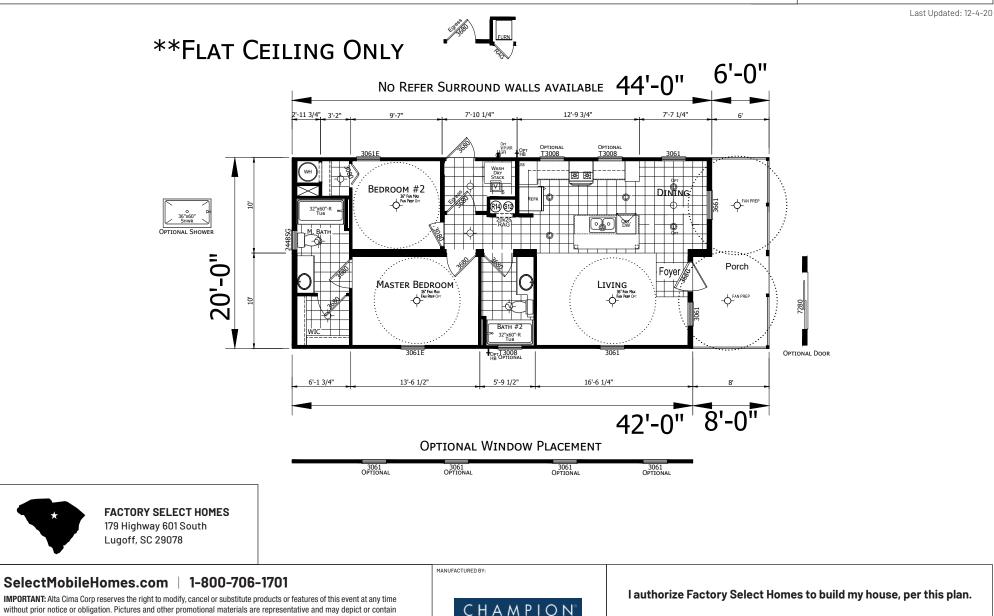

## Cowan

Homes of Merit Community Series

1,000 SQ. FT. (Approximate) 2 Bedroom, 2 Bath

MANUFACTURED BEAUTIFULLY"

**IMPORTANT:** Alta Cima Corp reserves the right to modify, cancel or substitute products or features of this event at any time without prior notice or obligation. Pictures and other promotional materials are representative and may depict or contain floor plans, square footages, elevations, options, upgrades, extra design features, decorations, floor coverings, specialty light fixtures, custom paint and wall coverings, window treatments, landscaping, sound and alarm systems, furnishings, appliances, and other designer/decorator features and amenities that are not included as part of the home and/or may not be available at all locations. Home, pricing and community information is subject to change, and homes to prior sale, at any time without notice or obligation. ©2020 Alta Cima Corp. All rights reserved.