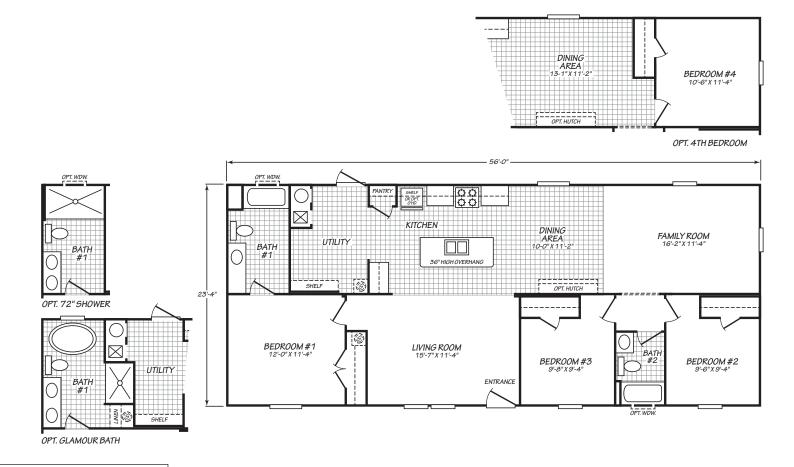

## **Coralvine**

**Summit Series** 

1,306 SQ. FT. (Approximate) 3 Bedrooms, 2 Baths

Last Updated: 9-9-21