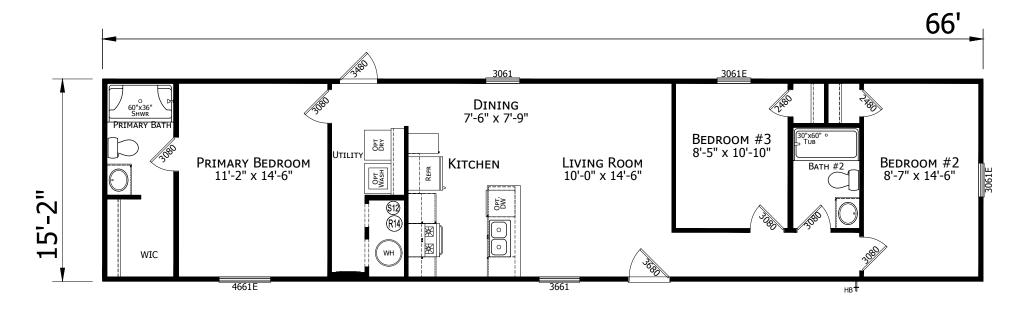

## Chessington

**Prime Series** 

1,056 SQ. FT. (Approximate) 3 Bedroom, 2 Bath

Last Updated: 10-2-24