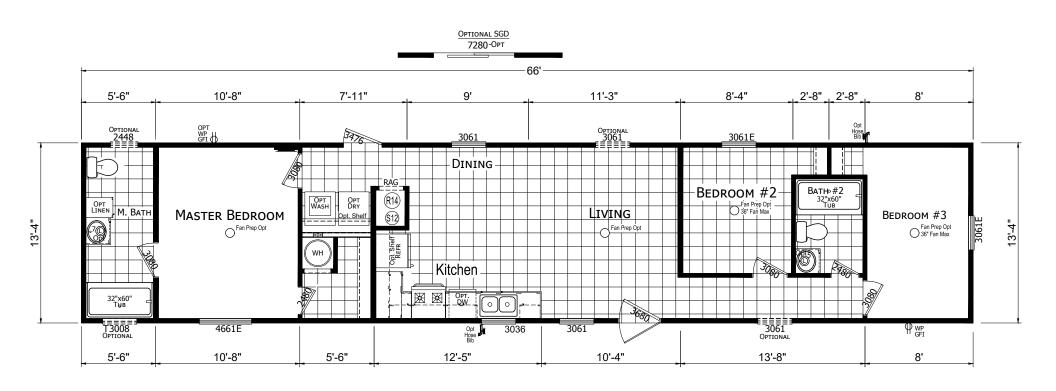

## Cecil

Forest Manor Series

880 SQ. FT. (Approximate) 3 Bedroom, 2 Bath

Last Updated: 12-2-20