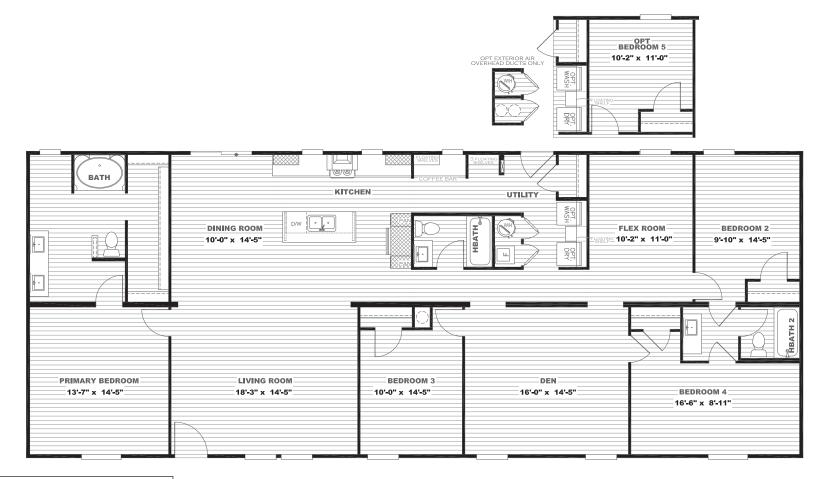

## **Bristow**

## *Epic Series* **2,280 SQ. FT.** (Approximate) 4 Bedroom, 3 Bath

Last Updated: 6-15-23

FACTORY SELECT HOMES 179 Highway 601 South Lugoff, SC 29078