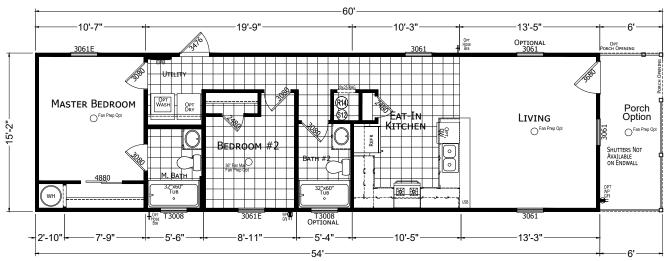

## **Boscobel**

**Trinity Series** 

819 SQ. FT. (Approximate) 2 Bedroom, 2 Baths

Last Updated: 2-22-23

NOTE: OPT DOOR OR SGD REQUIRED WITH OPT ENDWALL

NOTE: WHEN OPT ENDWALL IS USE OPT SGDOOR OR OPT DOOR LOCATION IS REQUIRED