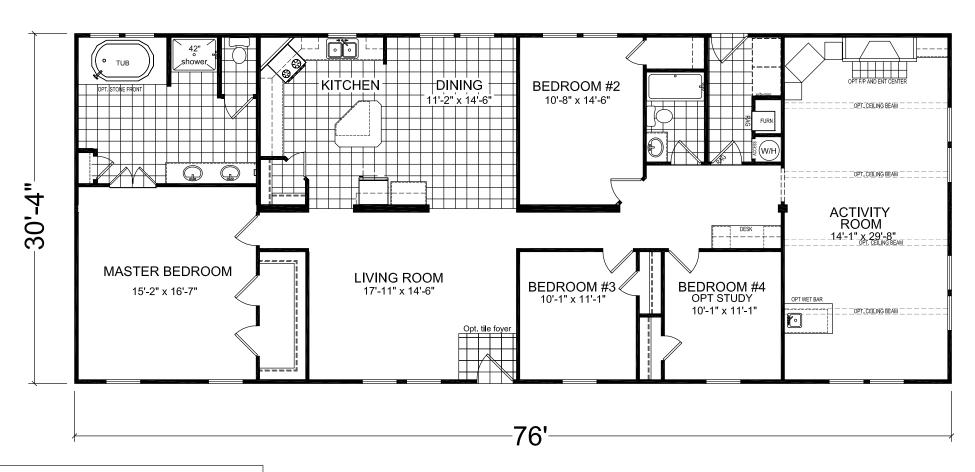

## **Bluffton**

**Dutch Elite Series** 

2,305 SQ. FT. (Approximate) 4 Bedroom, 2 Bath

Last Updated: 6-25-21