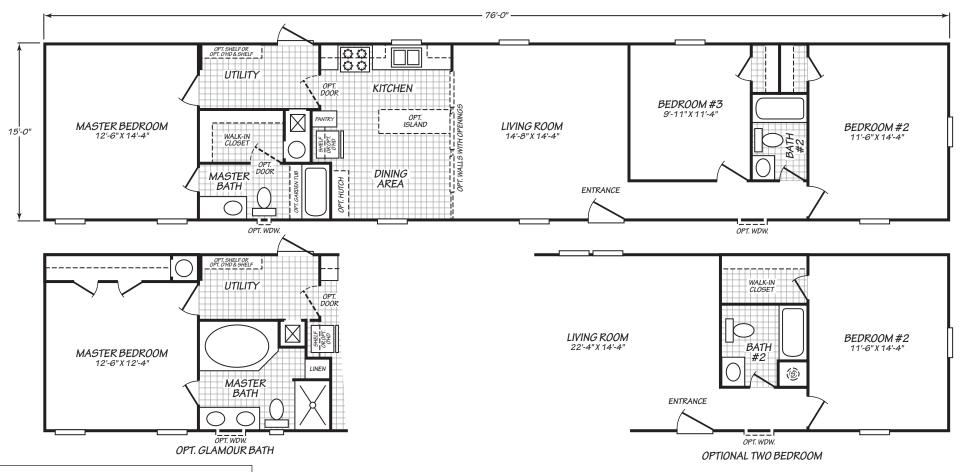

## Berea

Westfield Classic Series

1,140 SQ. FT. (Approximate) 3 Bedroom, 2 Bath

Last Updated: 12-7-20