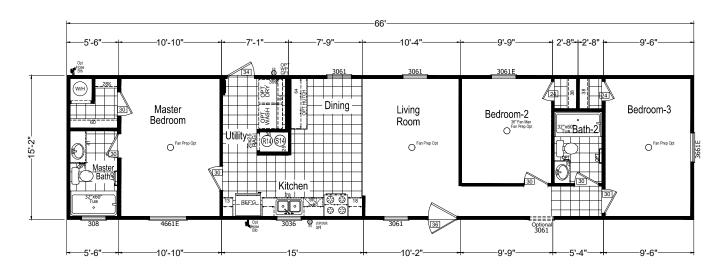

## **Bamberg**

**Trinity Series** 

1,001 SQ. FT. (Approximate) 3 Bedrooms, 2 Baths

Note: Room Sizes Include Wall Dimensions And Are Not Indicative of True Net Dimensions

Last Updated: 8-6-21

100 1100 PKL40