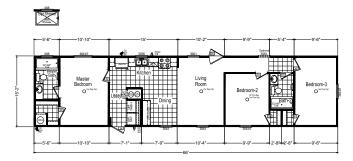

## **Bamberg**

**Trinity Series** 

1,001 SQ. FT. (Approximate) 3 Bedrooms, 2 Baths

Note: Room Sizes Include Wall Dimensions And Are Not Indicative of True Net Dimensions

Last Updated: 8-6-21

100 1100 PKL40