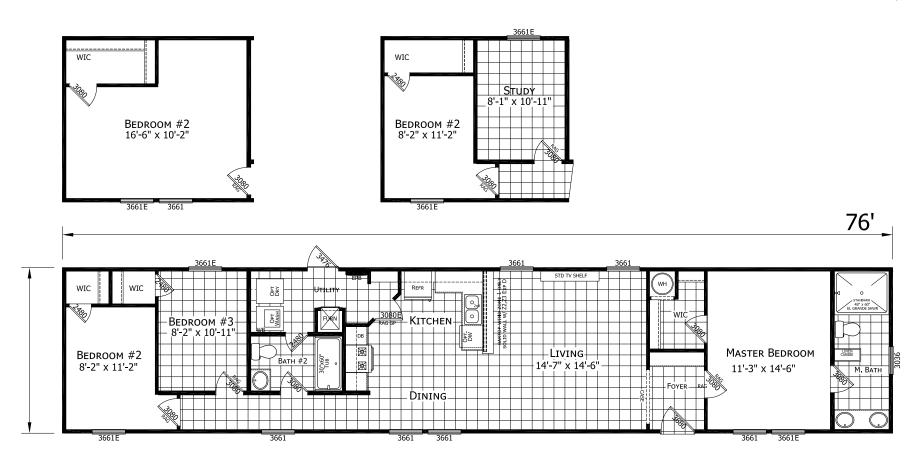

## Alva

**Dutch Elite Series** 

1,153 SQ. FT. (Approximate) 3 Bedroom, 2 Bath

Last Updated: 12-9-24