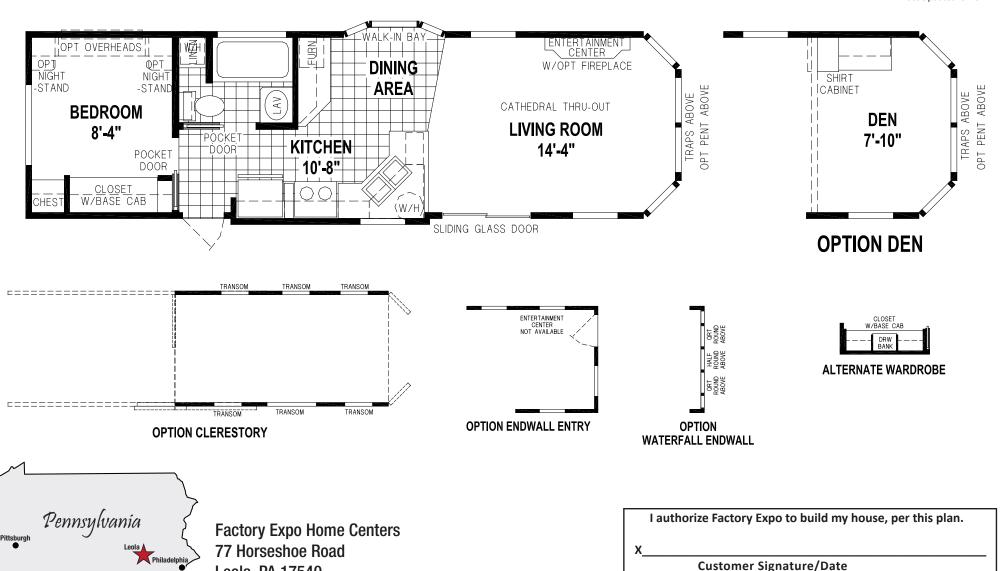

## Saratoga

Shore Park New England Series

Park Model 1 Bedroom, 1 Bath Approx. 399 Sq. Ft.

Last Updated: 5-16-17

1-800-620-3759

LE.ParkModelsDirect.com

Leola, PA 17540

1-800-620-3759