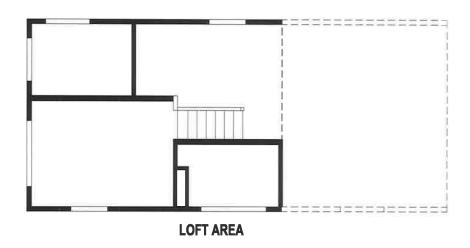

## **Natalino**

Shore Park Cabin Series

399 SQ. FT. (Approximate) 2 Bedroom, 1 Bath

Last Updated: 12-10-21