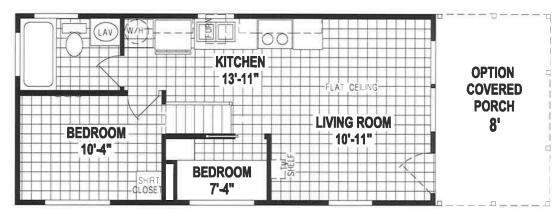

## **Natalino**

Shore Park Cabin Series

399 SQ. FT. (Approximate) 2 Bedroom, 1 Bath

Last Updated: 12-10-21