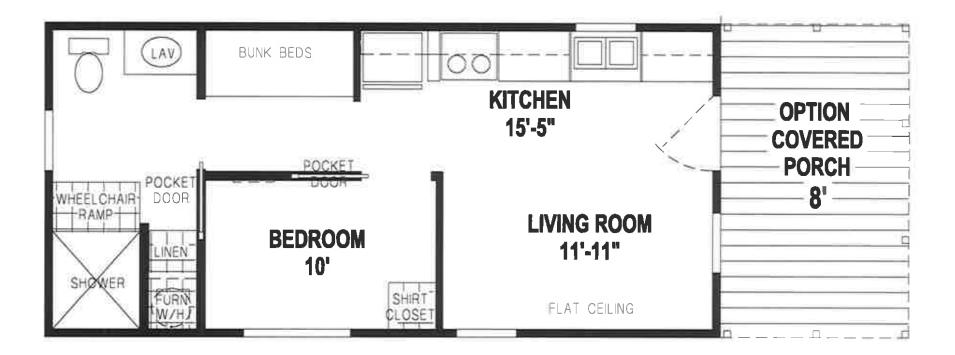

## **Mitchella**

Shore Park Cabin Series **399 SQ. FT.** (Approximate) 1 Bedroom, 1 Bath

Last Updated: 12-10-21

FACTORY EXPO HOME CENTERS 77 Horseshoe Rd., Leola, PA 17540